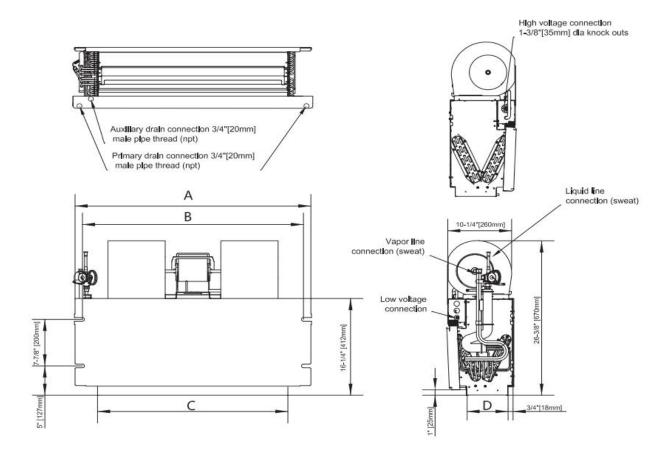

#### **Unit dimension**

| Model Size | Dimensions- inches [mm] |                 |           | Unit Operating Weight |          |
|------------|-------------------------|-----------------|-----------|-----------------------|----------|
| Woder Size | Α                       | В               | С         | D                     | lbs (kg) |
| 18         | 37-1/4 [946]            | 34-11/16 [881]  | 30 [762]  | 6-1/2 [165]           | 75 (34)  |
| 24         | 37-1/4 [946]            | 34-11/16 [881]  | 30 [762]  | 6-1/2 [165]           | 75 (34)  |
| 30         | 49-1/4 [1251]           | 46-11/16 [1186] | 42 [1067] | 6-1/2 [165]           | 95 (43)  |
| 36         | 49-1/4 [1251]           | 46-11/16 [1186] | 42 [1067] | 6-1/2 [165]           | 95 (43)  |