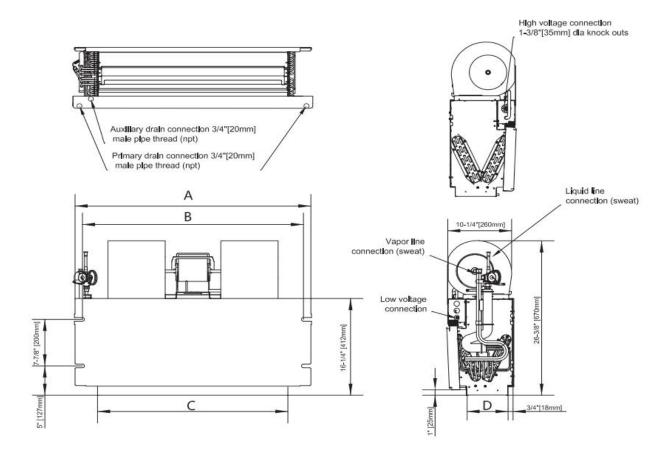

#### **Unit dimension**

| Model Size | Dimensions- inches [mm] |                 |           |             | Unit Operating Weight |
|------------|-------------------------|-----------------|-----------|-------------|-----------------------|
|            | Α                       | В               | С         | D           | lbs (kg)              |
| 18         | 37-1/4 [946]            | 34-11/16 [881]  | 30 [762]  | 6-1/2 [165] | 75 (34)               |
| 24         | 37-1/4 [946]            | 34-11/16 [881]  | 30 [762]  | 6-1/2 [165] | 75 (34)               |
| 30         | 49-1/4 [1251]           | 46-11/16 [1186] | 42 [1067] | 6-1/2 [165] | 95 (43)               |
| 36         | 49-1/4 [1251]           | 46-11/16 [1186] | 42 [1067] | 6-1/2 [165] | 95 (43)               |