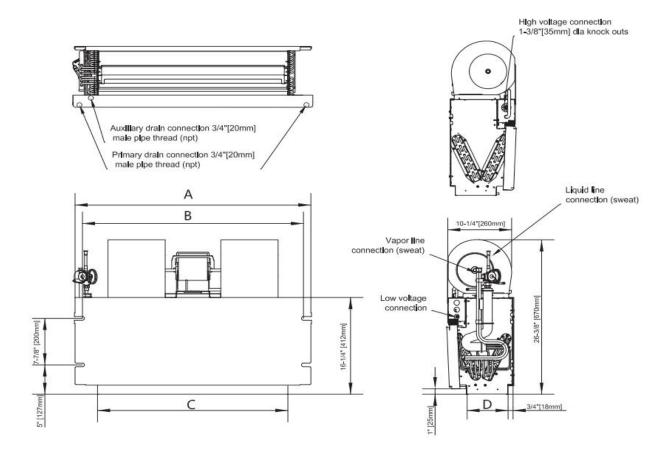

#### **Unit dimension**

| Model Size | Dimensions- inches [mm] |                 |           |             | Unit Operating Weight |
|------------|-------------------------|-----------------|-----------|-------------|-----------------------|
|            | Α                       | В               | С         | D           | lbs (kg)              |
| 18         | 37-1/4 [946]            | 34-11/16 [881]  | 30 [762]  | 6-1/2 [165] | 75 (34)               |
| 24         | 37-1/4 [946]            | 34-11/16 [881]  | 30 [762]  | 6-1/2 [165] | 75 (34)               |
| 30         | 49-1/4 [1251]           | 46-11/16 [1186] | 42 [1067] | 6-1/2 [165] | 95 (43)               |
| 36         | 49-1/4 [1251]           | 46-11/16 [1186] | 42 [1067] | 6-1/2 [165] | 95 (43)               |