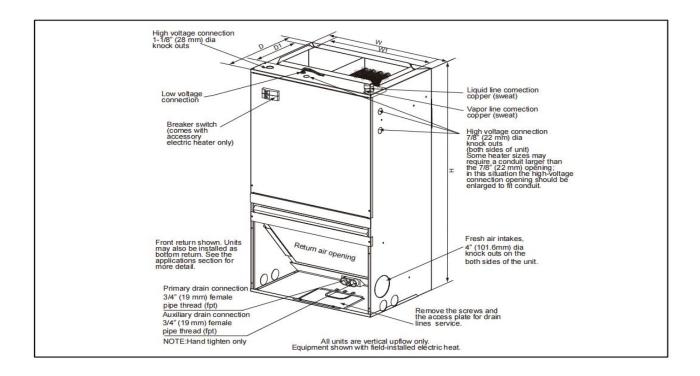

### **Unit dimension**

| Model   | <u> </u> |         | Unit Depth<br>"D" IN. | Unit Depth<br>"D1" IN. | Unit<br>Weight/Shipping<br>Weight Lbs. |        |
|---------|----------|---------|-----------------------|------------------------|----------------------------------------|--------|
| 18K/24K | 36-1/2   | 20-1/2  | 17-2/5                | 15                     | 9-1/2                                  | 92/101 |
| 30K/36K | 39-1/2   | 21-9/10 | 18-4/5                | 17-1/2                 | 9-1/2                                  | 97/119 |