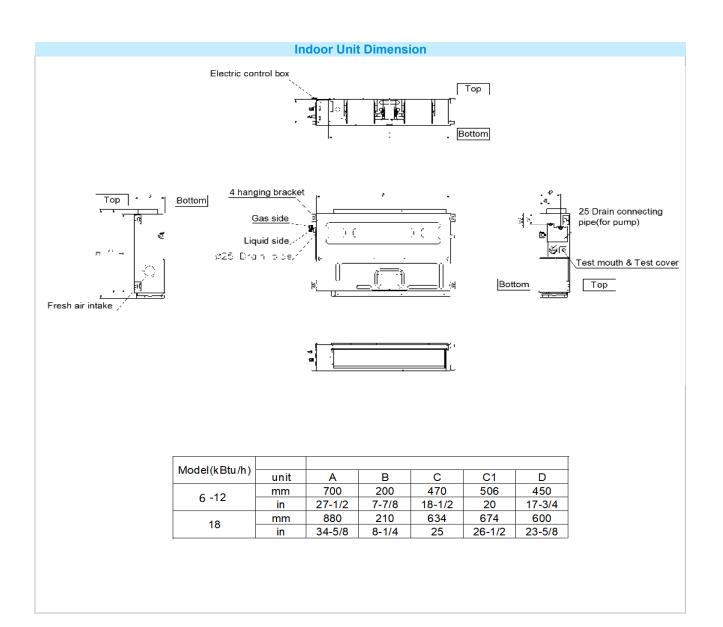

| INDO                                   | OR SPEINDOOR SPEC    | IFICATIONCIFICATION                   |
|----------------------------------------|----------------------|---------------------------------------|
| Indoor Air Flow (Turbo/H/M/L/Si) (CFM) |                      | 323.7 / 264.9 / 206.0 / 147.2 / 117.7 |
| Indoor Noise Level (7                  | urbo/H/M/L/Si) (dBA) | N\A/32.5/31/29.5/23                   |
| Indoor static pressur                  | e range              | 0-0.4                                 |
| Dimension<br>(W×D×H)                   | inch                 | 27.56 x 19.92 x 7.87                  |
|                                        | mm                   | 700.0×506.0×200.0                     |
| Package                                | inch                 | 33.86 x 21.26 x 11.22                 |
| (W×D×H)                                | mm                   | 860×540×285                           |
| Net/Gross Weight                       | lbs                  | 39.46/46.74                           |
|                                        | kg                   | 17.9/21.2                             |