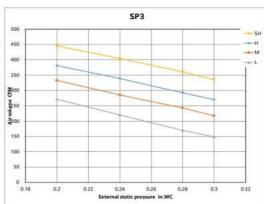

-----|---------------|
| Throttle type(Indoor)                           | N/A           |
| Liquid Size                                     | 6.35mm(1/4in) |
| Gas Size                                        | 9.52mm(3/8in) |
| Max. Piping Length(ft/m)                        | 82.00(25)     |
| Max. Height Difference(ft/m)                    | 32.80(10)     |
| Max. Pre-charged Length(ft/m)                   | 24.6(7.5)     |
| Refrigerant Pre-charged Amount(oz/kg)           | 35.27(1.00)   |
| Additional Charge of Refrigerant((oz/ft)/(g/m)) | 0.16(15)      |
| Connection Method                               | Flared        |
|                                                 |               |
|                                                 |               |





## Fan performance









## Constant airflow



| FEATURES CONTROL OF THE PROPERTY OF THE PROPER |  |
|----------------------------------------------------------------------------------------------------------------------------------------------------------------------------------------------------------------------------------------------------------------------------------------------------------------------------------------------------------------------------------------------------------------------------------------------------------------------------------------------------------------------------------------------------------------------------------------------------------------------------------------------------------------------------------------------------------------------------------------------