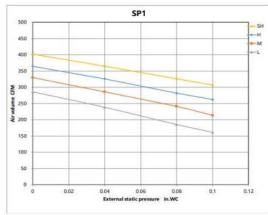

## Fan performance

| INDO                                   | OR SPEINDOOR SPEC    | IFICATIONCIFICATION                   |
|----------------------------------------|----------------------|---------------------------------------|
| Indoor Air Flow (Turbo/H/M/L/Si) (CFM) |                      | 323.7 / 264.9 / 206.0 / 147.2 / 117.7 |
| Indoor Noise Level (7                  | urbo/H/M/L/Si) (dBA) | N\A/32.5/31/29.5/23                   |
| Indoor static pressur                  | e range              | 0-0.4                                 |
| Dimension<br>(W×D×H)                   | inch                 | 27.56 x 19.92 x 7.87                  |
|                                        | mm                   | 700.0×506.0×200.0                     |
| Package                                | inch                 | 33.86 x 21.26 x 11.22                 |
| (W×D×H)                                | mm                   | 860×540×285                           |
| Net/Gross Weight                       | lbs                  | 39.46/46.74                           |
|                                        | kg                   | 17.9/21.2                             |