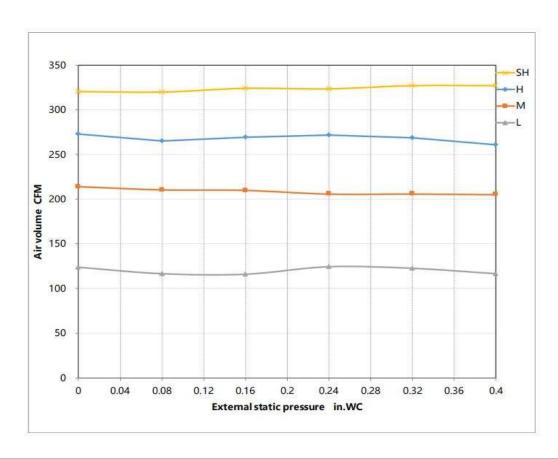

## Constant airflow

| FEATURES CONTROL OF THE PROPERTY OF THE PROPER |  |
|--------------------------------------------------------------------------------------------------------------------------------------------------------------------------------------------------------------------------------------------------------------------------------------------------------------------------------------------------------------------------------------------------------------------------------------------------------------------------------------------------------------------------------------------------------------------------------------------------------------------------------------------------------------------------------------------------------------------------------------------------------------------------------------------------------------------------------------------------------------------------------------------------------------------------------------------------------------------------------------------------------------------------------------------------------------------------------------------------------------------------------------------------------------------------------------------------------------------------------------------------------------------------------------------------------------------------------------------------------------------------------------------------------------------------------------------------------------------------------------------------------------------------------------------------------------------------------------------------------------------------------------------------------------------------------------------------------------------------------------------------------------------------------------------------------------------------------------------------------------------------------------------------------------------------------------------------------------------------------------------------------------------------------------------------------------------------------------------------------------------------------|--|
| Compatible with both horizontal and vertical installation(Optional)  Static pressure setting stages: 4  Refrigerant leakage detection sensor  Constant airflow  Built-in pump  i-clean  Fan speed stages: 1~100%  WiFi capability: through WiFi dongle or wired controller with built-in WiFi  OTA(by using wired controller AWC-8P-LC-WIFI)  2-pin connector(HA/HB) for programmable wired controller  Multiple control options available:  O Two way communication wired controller with built-in WiFi:AWC-8P-LC-WIFI  infrared wired controller: AWC-4  Wireless remote controller  Third-Party 24V Thermostat                                                                                                                                                                                                                                                                                                                                                                                                                                                                                                                                                                                                                                                                                                                                                                                                                                                                                                                                                                                                                                                                                                                                                                                                                                                                                                                                                                                                                                                                                                              |  |
|                                                                                                                                                                                                                                                                                                                                                                                                                                                                                                                                                                                                                                                                                                                                                                                                                                                                                                                                                                                                                                                                                                                                                                                                                                                                                                                                                                                                                                                                                                                                                                                                                                                                                                                                                                                                                                                                                                                                                                                                                                                                                                                                |  |
|                                                                                                                                                                                                                                                                                                                                                                                                                                                                                                                                                                                                                                                                                                                                                                                                                                                                                                                                                                                                                                                                                                                                                                                                                                                                                                                                                                                                                                                                                                                                                                                                                                                                                                                                                                                                                                                                                                                                                                                                                                                                                                                                |  |