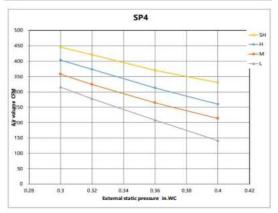

---|---------------|
| Throttle type(Indoor)                           | N/A           |
| Liquid Size                                     | 6.35mm(1/4in) |
| Gas Size                                        | 9.52mm(3/8in) |
| Max. Piping Length(ft/m)                        | 82.00(25)     |
| Max. Height Difference(ft/m)                    | 32.80(10)     |
| Max. Pre-charged Length(ft/m)                   | 24.6(7.5)     |
| Refrigerant Pre-charged Amount(oz/kg)           | 35.27(1.00)   |
| Additional Charge of Refrigerant((oz/ft)/(g/m)) | 0.16(15)      |
| Connection Method                               | Flared        |
|                                                 |               |
|                                                 |               |





## Fan performance









## Constant airflow



| FEATURES CONTROL OF THE PROPERTY OF THE PROPER |  |
|------------------------------------------------------------------------------------------------------------------------------------------------------------------------------------------------------------------------------------------------------------------------------------------------------------------------------------------------------------------------------------------------------------------------------------------------------------------------------------------------------------------------------------------------------------------------------------------------------------------------------------------------------------------------------------------------------------------------------------------------