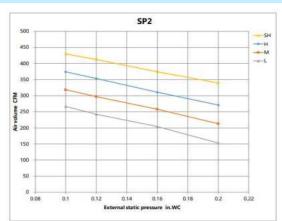

-------|---------------|
| Throttle type(Indoor)                           | N/A           |
| Liquid Size                                     | 6.35mm(1/4in) |
| Gas Size                                        | 9.52mm(3/8in) |
| Max. Piping Length(ft/m)                        | 82.00(25)     |
| Max. Height Difference(ft/m)                    | 32.80(10)     |
| Max. Pre-charged Length(ft/m)                   | 24.6(7.5)     |
| Refrigerant Pre-charged Amount(oz/kg)           | 35.27(1.00)   |
| Additional Charge of Refrigerant((oz/ft)/(g/m)) | 0.16(15)      |
| Connection Method                               | Flared        |
|                                                 |               |
|                                                 |               |





## Fan performance









## Constant airflow



| FEATURES CONTROL OF THE PROPERTY OF THE PROPER |  |
|--------------------------------------------------------------------------------------------------------------------------------------------------------------------------------------------------------------------------------------------------------------------------------------------------------------------------------------------------------------------------------------------------------------------------------------------------------------------------------------------------------------------------------------------------------------------------------------------------------------------------------------------------------------------------------------------------------------------------------------------